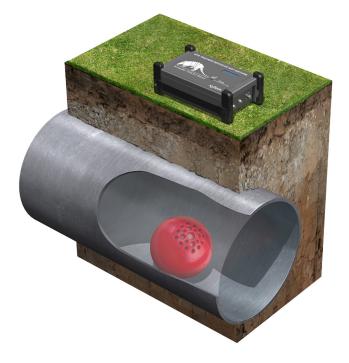

# Armadillo Tracks®

## SAFE, RELIABLE TRACKING AND REAL-TIME MONITORING OF ANY PIG, ON ANY PIPELINE

Whether cleaning or inspecting a pipeline, it is critical to know a pig's location, speed, and estimated time of arrival. Pigs must be carefully tracked to limit the consequences of lost or stuck tools, which can obstruct product flow and lead to unwanted service disruptions, or at worst, a pipeline rupture. With Armadillo Tracks, operators can safely track multiple pigs over long distances and remote terrain.

### Why Choose Armadillo Tracks?

Through decades of experience, PureHM has developed the safest and most reliable system for tracking pigs in any onshore environment. Armadillo Tracks is a flexible suite of solutions for remote, permanent, and conventional tracking.