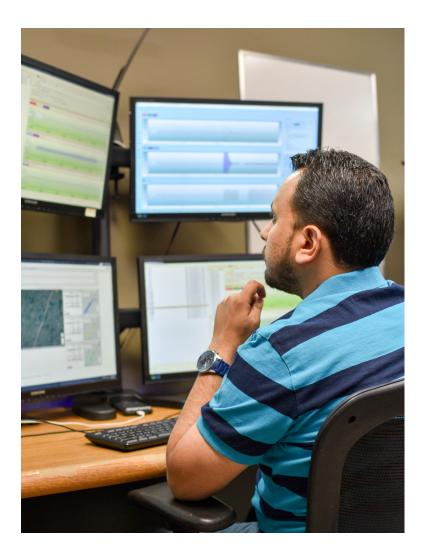

## Armadillo Tracks LiveMap

Know where the pig is at all times with this mapbased application and customizable alerts.

#### **Real-Time Pig Progress**

Armadillo Tracks LiveMap provides operators, inspection vendors, and other stakeholders with accurate, realtime pig progress. A single technician can monitor a pig's position, speed, and estimated time of arrival on any device. Real-time data enables operators to reduce pump station downtime and boosts response time to unexpected events like speed changes or stuck pigs.

#### Accurate Record Keeping

During a tool run, Armadillo Tracks AGMs log and send data to LiveMap through fast, secure wireless networks. PureHM tracking analysts verify the passage data remotely. Stakeholders can download data directly from LiveMap and receive a full run report following a project.