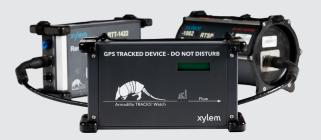

#### **Above-Ground Markers for Rent**

**Armadillo Tracks Watch** is available for rent. This solution packs the same advanced tracking technology into a lighter configuration that is intuitive and easy to use. Armadillo Tracks Watch gives operators the flexibility to deploy our best-in-class AGMs using their personnel or third-party technicians.

#### PRODUCT FEATURES Armadillo Tracks Above-Ground Markers