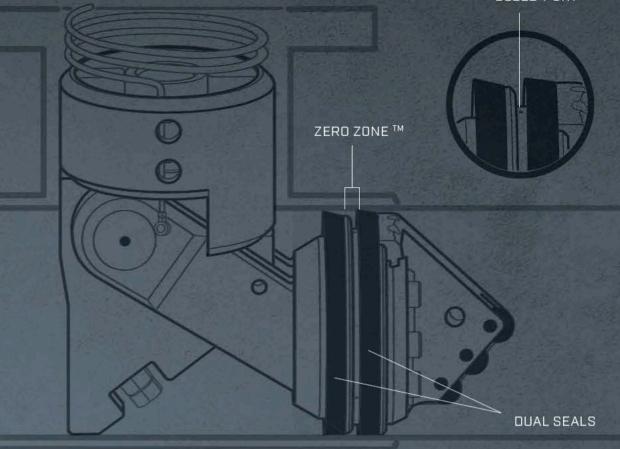

## Simplicity | Safety | Reliability

The Dually<sup>™</sup> Double Block & Bleed Line Stop System is a next-generation addition to our hot tapping and plugging service portfolio that builds upon established and trusted technology. Unlike other double block and bleed (DBB) equipment with two bulky, coupled heads, the Dually system features a single pivoting head with two seals that create a safe no-pressure Zero Zone™. There are no complicated hydraulics to cause problems or project delays. And the Dually system's compact design allows cleaner entry and easier removal, reducing risk and downtime.

Proven design concepts mean the Dually system increases line stop confidence for any hydrocarbon pipeline from 8 inches to 42 inches in diameter:

- Single pivoting head and advanced seal design ensure consistent, . reliable performance.
- Single-tap simplicity leaves less hardware on the line and reduces labor and material costs.
- Compact design means cleaner entry and easier removal.
- Double block and bleed functionality with the no-pressure . Zero Zone for added assurance.

BLEED PORT