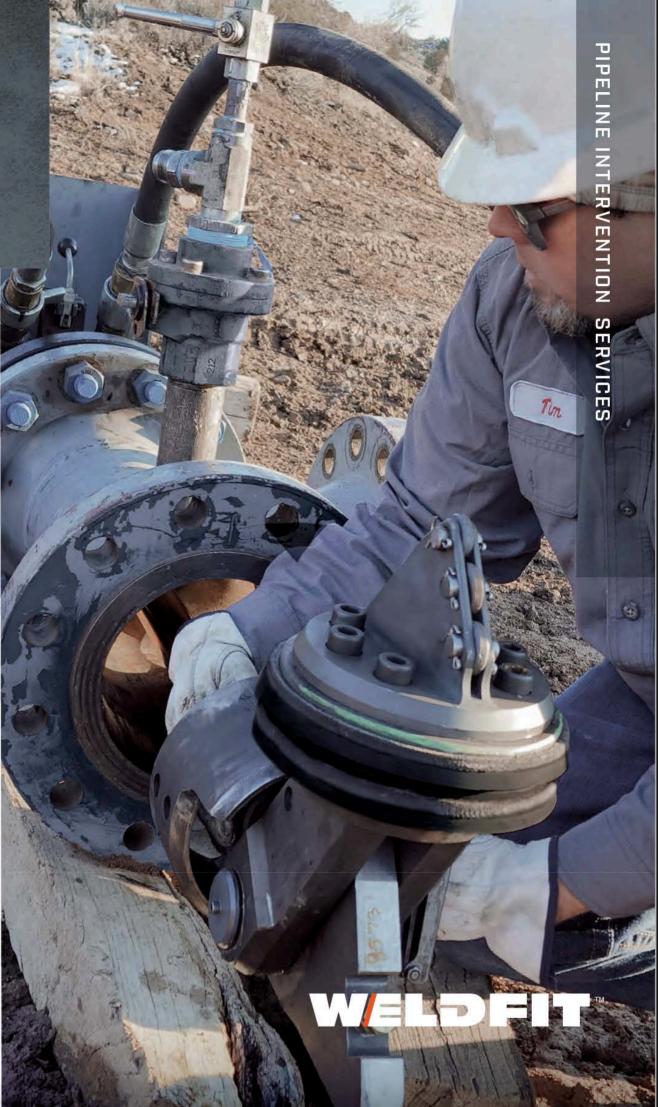

## Simplicity | Safety | Reliability

The Dually<sup>™</sup> Double Block & Bleed Line Stop System is a next-generation addition to our hot tapping and plugging service portfolio that builds upon established and trusted technology. Unlike other double block and bleed (DBB) equipment with two bulky, coupled heads, the Dually system features a single pivoting head with two seals that create a safe no-pressure Zero Zone™. There are no complicated hydraulics to cause problems or project delays. And the Dually system's compact design allows cleaner entry and easier removal, reducing risk and downtime.

## Safety First, Safety Always.

WeldFit is committed to creating safe work zones for pipeline repair, modification, and maintenance. We know first-hand that intervention and isolation success depends on highly-trained technicians and innovative, reliable equipment. The Dually system meets all the same stringent quality control standards as our traditional plugging heads and our experienced technicians — all proven problemsolvers — are ready to perform line stop operations using the Dually system anywhere in North America.