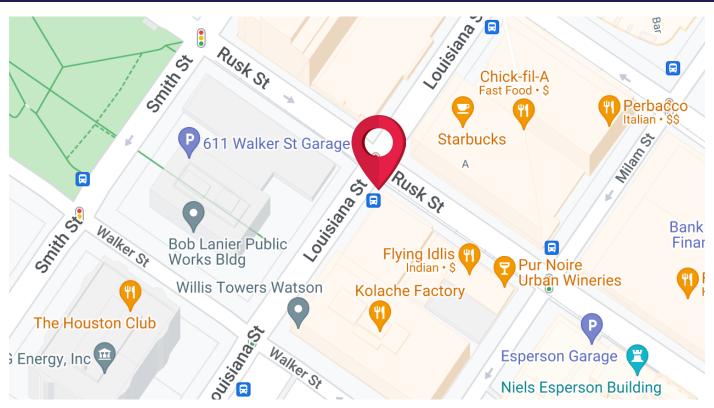

## TRAINING FACILITY

801 LOUISIANA ST., STE. 200 HOUSTON, TX 77002 (832) 255-7800

### **PARKING**

THEATRE DISTRICT PARKING
650 CAPITAL ST. @ \$18/DAY
Currently undergoing renovations but fully functional.

LEGACY PARKING
700 WALKER ST. @ \$15-30/DAY
Legacy is an outdoor lot with larger parking spaces ideal for larger vehicles.

811 LOUISIANA ST. @ \$30/DAY

Parking lot closest to our office with tunnel access.