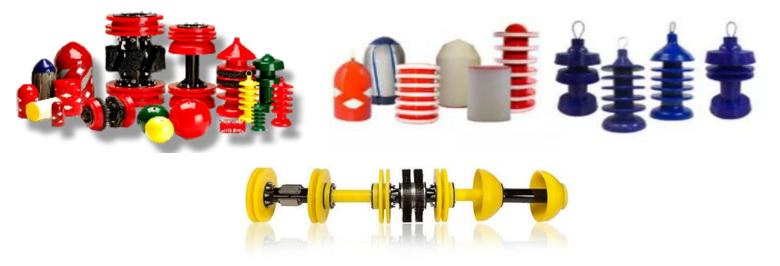

# **Pipeline Pig's**

**Steel Mandrel Pigs**: Available in various configurations, with unique accessories and part configurations designed for your specific application.

Poly Foam Pigs & Drying Swabs: Large selection of poly foam pigs and drying swabs manufactured using the highest quality open cell polyurethane foam in many styles and densities for a variety of applications.

Pipeline Spheres: Available in poly foam or urethane, solid or inflatable styles.

**Urethane Pigs:** Cast urethane pigs include various solid-cast styles, with unique accessories and configurations designed for a variety of applications.

**Custom Pig Configurations**: Our experienced manufacturers and team of experts can design a pig specific to your project needs.

CALL 1-866-940-2450