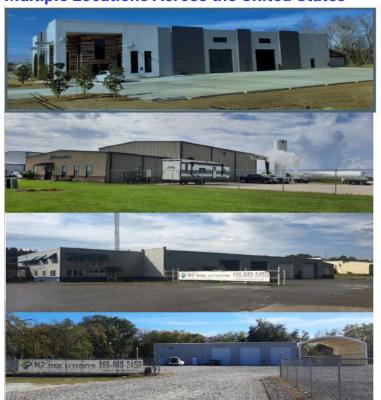

# **Multiple Locations Across the United States**

| Corporate              | 113 Liberty Ave., Lafayette, LA |
|------------------------|---------------------------------|
| Office/Warehouse Space | 11,000 square feet              |
| Qty of Offices         | 4                               |
| Acreage                | 1.5 acres                       |

| East Gulf Operations   | 1080 Forum Dr., Broussard, LA |  |
|------------------------|-------------------------------|--|
| Office/Warehouse Space | 10,000 square feet            |  |
| Qty of Offices         | 7                             |  |
| Acreage                | 3 acres                       |  |

| Northeast Operations   | 1815 Mercer-Grove City Rd., Mercer, PA |  |
|------------------------|----------------------------------------|--|
| Office/Warehouse Space | 15,000 square feet                     |  |
| Qty of Offices         | 3                                      |  |
| Acreage                | 2 acres                                |  |

| West Gulf Operations   | 205 E Wallisville Rd., Highlands, TX |
|------------------------|--------------------------------------|
| Office/Warehouse Space | 6,000 square feet                    |
| Qty of Offices         | 6                                    |
| Acreage                | 2 acres                              |

N2 Solutions is strategically located along the Gulf Coast region and in the Northeast, with our corporate office in Lafayette, Louisiana; East -Gulf operations in Broussard, Louisiana; West-Gulf perations in Highlands, Texas; and Northeast operations in Mercer, Pennsylvania.