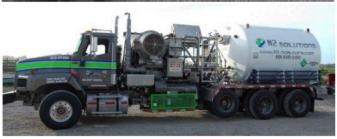

# **Equipment Landscape**

Direct fire units are efficient and a performance leader in the industry. It allows for the maximum heating of nitrogen utilizing an open flame at the rates listed below.

| 1MM Unit            |                                                                     |  |
|---------------------|---------------------------------------------------------------------|--|
| Pressures           | Designed for Max 10,000 psig with electronic over pressure shutdown |  |
| Flow Rates          | Max 1,000,000 scfh (Range 350 – 16,500 scfm)                        |  |
| Temperatures        | Maximum 500° F (@ 3,000 scfm or 180,000 scfh)                       |  |
| N2 Storage Capacity | 3,000 & 2,000 Gallon tank options                                   |  |

3,000 Gallon tank per pump

Heat recovery utilizes exhaust supplied from the engine to provide the heat needed to vaporize the nitrogen. There is no open flame, safeguarding a safe working environment.

N2 Storage Capacity