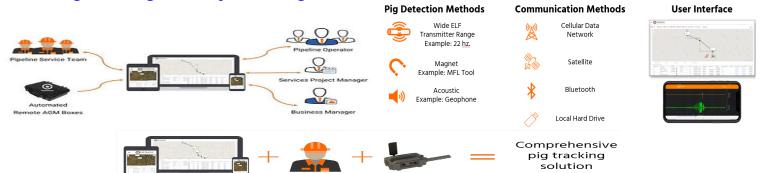

### **Real-time Pig Tracking and Project Management**

<u>PigTracks Pipeline Pigging Platform:</u> A real-time pig tracking and project management platform for your whole team. Know where your pig is at from home, office or field. PigTracks offers a full suite of solutions for survey, pig tracking, and project management.

Modern AGM boxes communicate with PigTracks in real-time to automate part or all of the tracking process. Tracking technicians can also enter passages. All the data is displayed on one screen so your whole team is aligned.

Notifications via email, text, and in app.