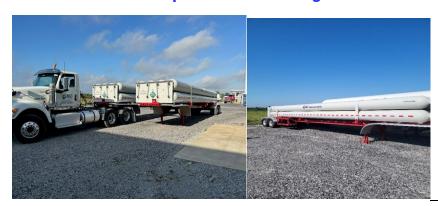

#### **Tube Trailer Rental of Compressed Gas Nitrogen**

- Capacity: 140,000 scf (compressed gas)
- Pressure: up to 2,800 psi
- Height: 8'6"
- Length: 45'
- Width: 8'6"
- Weight: 68,000 lbs