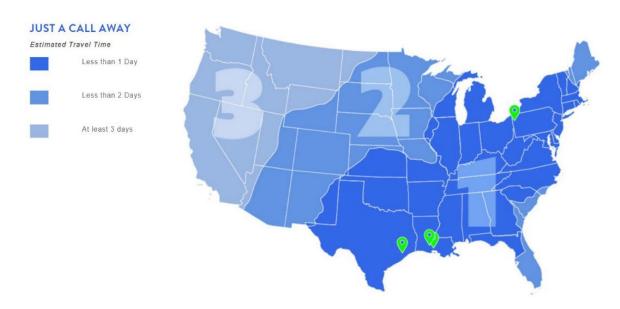

N2 Solutions is strategically located along the Gulf Coast region and in the Northeast, with our corporate office in Lafayette, Louisiana; East -Gulf operations in Broussard, Louisiana; West-Gulf perations in Highlands, Texas; and Northeast operations in Mercer, Pennsylvania.