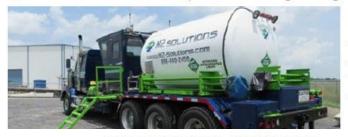

Transport Support / Bulk Storage

| Mini      | 4,200 Gallon  |  |
|-----------|---------------|--|
| Transport | 7,000 Gallon  |  |
| Storage   | 10,000 Gallon |  |
| Queen     | 16,000 Gallon |  |
| King      | 22,000 Gallon |  |