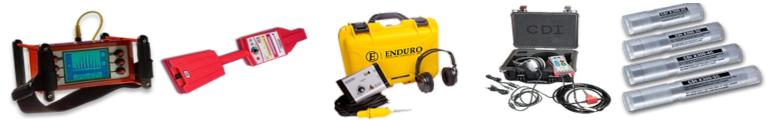

# **Pig Tracking Equipment**

**Electronic Tracking:** Available in various models, brands and options designed to detect various transmitter frequencies or magnets. Also allows tracking of numerous pigs with various transmitter frequencies to detect certain pig's setup with each of the various frequencies. Visual, text and email pig passage indication options are also available.

**Acoustical Tracking:** Available in various models and brands, both wired and wireless options designed to easily set up and hear the passage of a pig in buried pipelines. Headphones, line-in vehicle or Bluetooth options are also available.

**Transmitters:** Available in various models, brands and options designed to emit an industry-standard 22Hz or user-adjustable electromagnetic frequency. Dip switch or wireless adjustable pulse patterns to provide a distinctive pattern and to conserve battery power options available.