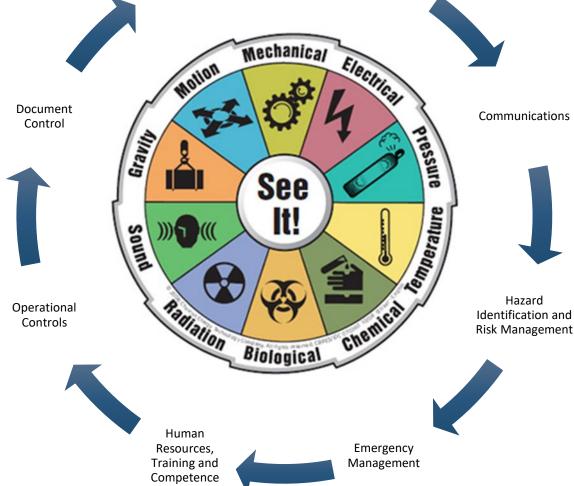

HEALTH, SAFETY, & ENVIRONMENTAL

**MANAGEMENT SYSTEM** 

### **POLICIES DESIGNED TO**

Meet Industry Standards in policy

Provide specific, operations-based guidance to risk management

Set and measure KPI's to gauge performance

Provide a level of accountability to all employees of N2 Solutions

# HEALTH, SAFETY, & ENVIRONMENTAL MANAGEMENT SYSTEM

### **OVERVIEW**

### Management and Administration

Policy and Organization Structure

**Document Control** 

Implementation, Checking and Review

**Risk Management** 

**Training and Competency** 

#### Health

Occupational Health Plans

#### Safety

**Occupational Safety Plans** 

Site Safety Plans

**Site Operations Manual** 

**Emergency Plans** 

**Environmental Plans** 

#### Field Operations

Site Operations Manual

**Emergency Plans** 

Environmental

**Environmental Plans** 