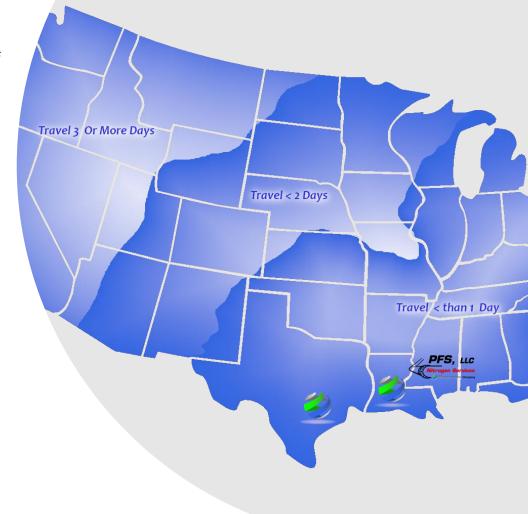

# **REACHABILITY**

 N2 Solutions is strategically located along the Gulf Coast region and in the Northeast, with our corporate office in Lafayette, Louisiana; East-Gulf operations in Broussard, Louisiana; Southeast operations in Petal, Mississippi; West-Gulf operations in Highlands, Texas; and Northeast operations in Mercer, Pennsylvania.

#### **JUST A CALL AWAY**

Estimated Travel Time

Less than 1 Day

Less than 2 Days

At least 3 days