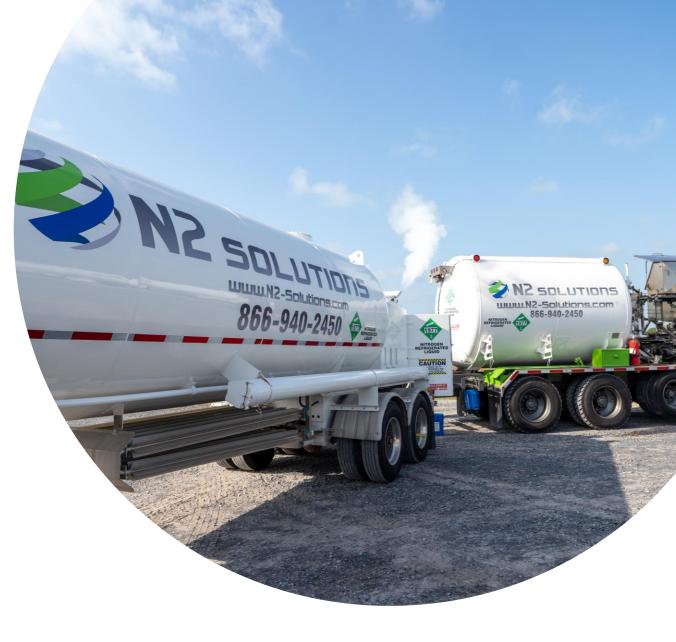

## TRANSPORT SUPPORT

N2 Solutions' transport trucks are bound to fulfill project requirements. Our team has the capacity to handle large volume onsite liquid nitrogen storage transports. Larger liquid nitrogen requirements are transported to the pumpers by our transport fleet and liquid can be stored on location, dependent upon project needs.

With mini and traditional transport trucks and trailers available, N2 Solutions can provide the right solution for the right job and job site – taking into consideration pump rates, volume and the site footprint.

- Transfer Pressures of Up to 150 Psi
  - Wet Kit and Pony Motor Setup
    - 7,000-gallon Capacity
- Bobtails with 4,200-gallon Capacity