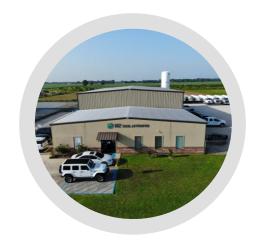

### **EAST GULF**

Broussard, LA

Office/Warehouse: 10,000 sq ft

Offices: 7

Acreage: 3

#### **SOUTHEAST**

Petal, MS

Office/Warehouse: 4,000 sq ft

Offices: 5

Acreage: 3

#### **NORTHEAST**

Mercer, PA

Office/Warehouse: 15,000 sq ft

Offices: 3

Acreage: 2

#### **WEST GULF**

Highlands, TX

Office/Warehouse: 6,000 sq ft

Offices: 6

Acreage: 2