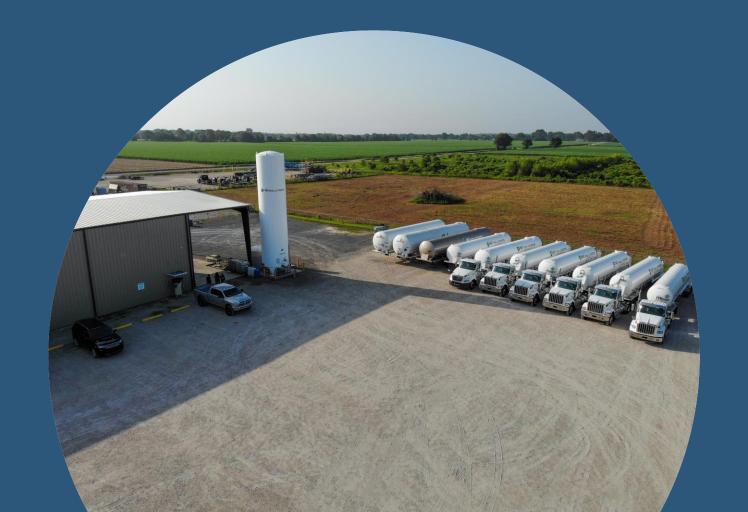

## **OPERATIONS FACILITIES**

### **EAST GULF**

Broussard, LA

Office/Warehouse: 10,000 sq ft

Offices: 7

Acreage: 3

#### **SOUTHEAST**

Petal, MS

Office/Warehouse: 4,000 sq ft

Offices: 5

Acreage: 3

#### **NORTHEAST**

Mercer, PA

Office/Warehouse: 15,000 sq ft

Offices: 3

Acreage: 2

#### **WEST GULF**

Highlands, TX

Office/Warehouse: 6,000 sq ft

Offices: 6

Acreage: 2