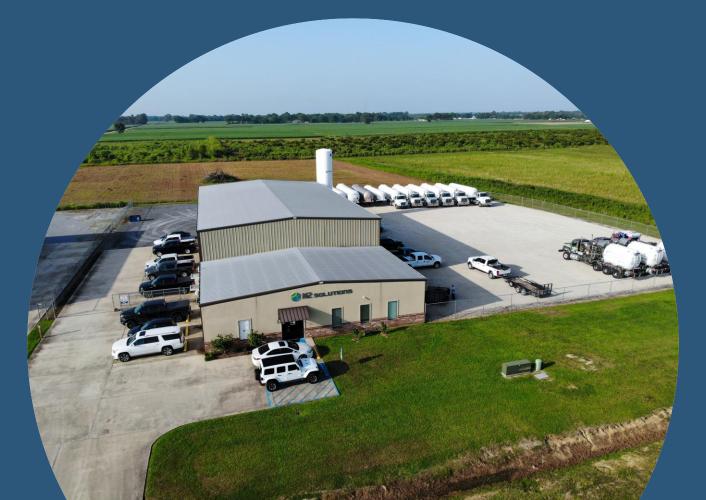

## **OPERATIONS FACILITIES**

### **EAST GULF**

Broussard, LA

Office/Warehouse: 10,000 sq ft

Offices: 7

Acreage: 3

# **FACILITY LANDSCAPE**

**NORTH AMERICA** 

- Corporate
  Lafayette, LA
- East Gulf
  Broussard, LA
- **Southeast** Petal, MS
- Northeast Mercer, PA
- West Gulf
  Highlands, TX