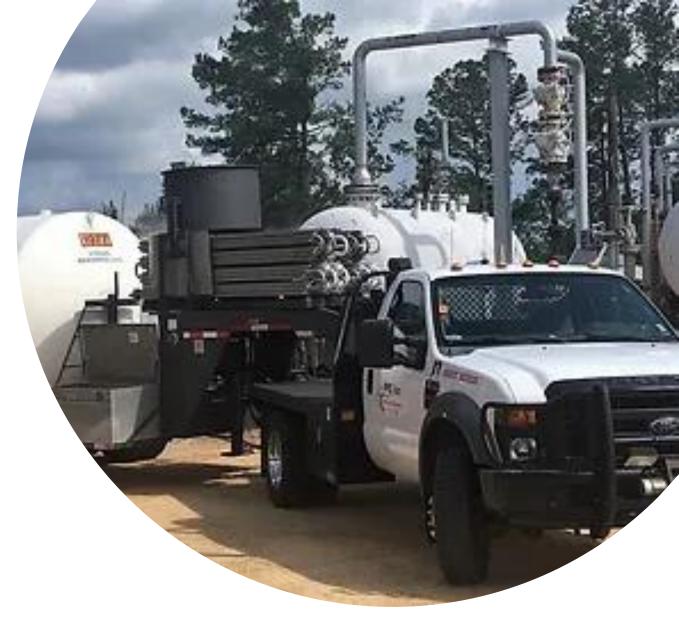

# TUBE TRAILERS 140M SCF UNITS

### **Capabilities**

- 140,000 scf (compressed gas)
- Designed for pressures up to 2,800 psig
  - Ambient temperatures
    - Pressure regulated
      - Trailer mounted
    - 8'6"H x 45'L x 8'6"W
      - 68,000 lbs