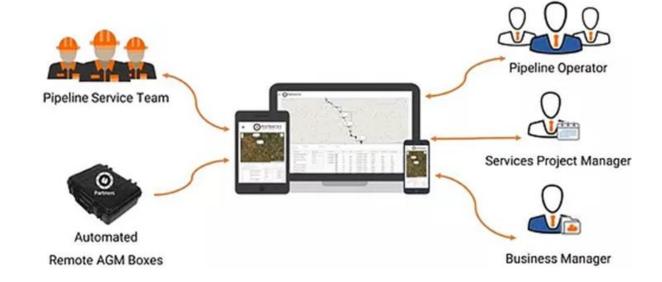

### **PIGTRACKING SERVICES**

- <u>PigTracks Pipeline Pigging Platform:</u> A real-time pig tracking and project management platform for your whole team. Know where your pig is at from home, office or field. PigTracks offers a full suite of solutions for survey, pig tracking, and project management.
- Modern AGM boxes communicate with PigTracks in real-time to automate part or all of the tracking process. Tracking technicians can also enter passages. All the data is displayed on one screen so your whole team is aligned.
  - Notifications via email, text, and in app.