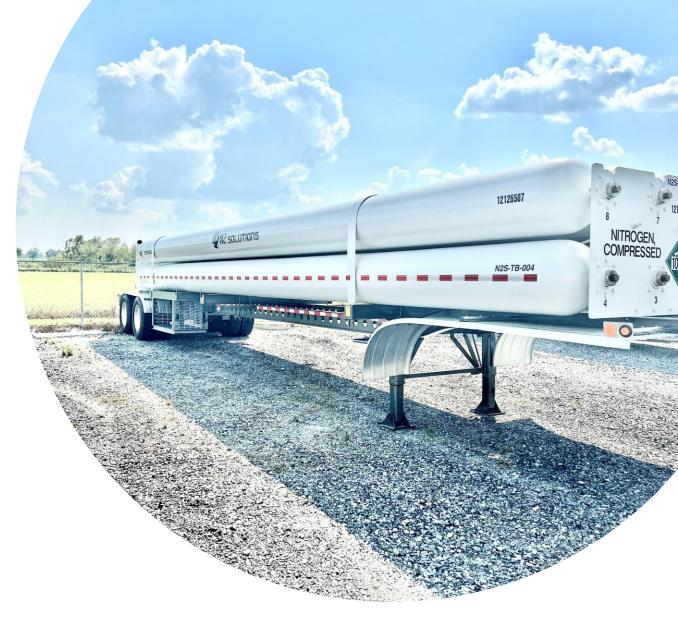

# TUBE TRAILERS 140M SCF UNITS

### **Capabilities**

- 140,000 scf (compressed gas)
- Designed for pressures up to 2,800 psig
  - Ambient temperatures
    - Pressure regulated
      - Trailer mounted
    - 8'6"H x 45'L x 8'6"W
      - 68,000 lbs