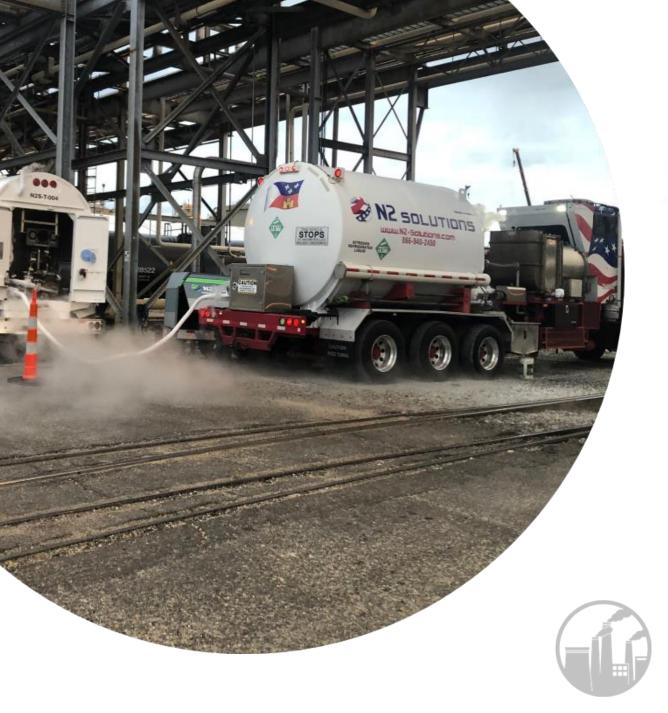

# **COMPANY OVERVIEW**

N2 Solutions (N2S) is a leading supplier of nitrogen services to the energy, industrial and utility industries. We have a known reputation for providing nitrogen-related needs in the upstream, midstream and downstream sectors of the oil and gas industry.

With strategic locations along the Gulf Coast and in the Northeast, our team is able to offer the most cost-competitive rates and a faster turnaround time than other companies specializing in nitrogen services.

You can trust N2 Solutions as your partner for all nitrogen services and equipment. Call on us for nitrogen turnaround services; nitrogen pump trucks; cryogenic transports; nitrogen purging; pipeline pigging and smart tools; pipeline dewatering, purging and pressure packing; and more.