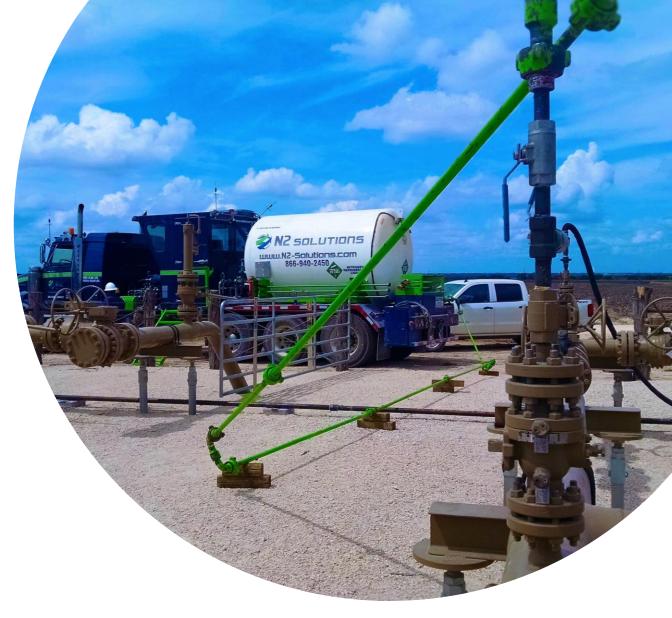

# **EQUIPMENT LANDSCAPE**

N2 Solutions has a variety of land fleet vehicles to meet your projects' needs.

Our 180K,240, 660, 740K and 1MM Bobtail pump trucks are capable of routinely providing safe and inert pressure services while minimizing the equipment footprint to your site. As a value-added feature, we ensure minimized oxidation. This allows for the prevention of unintended combustion and other chemical reactions.

### HIGH-RATE PUMP TRUCKS

### 1MM, 740M, AND 660M SCFH UNITS

Our 1MM, 740M, and 660M Bobtail pump trucks are capable of routinely providing safe and inert pressure services while minimizing the equipment footprint to your site. As a value-added feature, we ensure minimized oxidation. This allows for the prevention of unintended combustion and other chemical reactions.

- Designed for a max 10,000 psig with electronic over pressure shutdown
- Temperature Control (Our fleet has the capacity to deliver LIN (liquid nitrogen) at temperatures of -320°F as well as gaseous N2 at temperatures up to 500°F.)
  - 1MM Nitrogen Pump Trucks: 300 to 16,500 Scfm
  - 740M Nitrogen Pump Trucks: 250 to 12,000 Scfm
  - 660M Nitrogen Pump Trucks: 250 to 11,000 Scfm
    - Bobtail Platform
    - Self-Contained & Seld-Powered Units