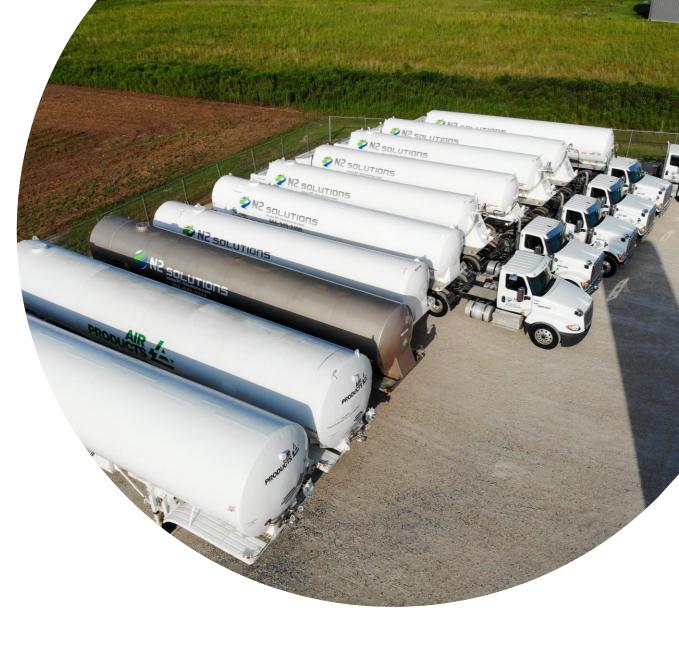

# **EQUIPMENT LANDSCAPE**

N2 Solutions has a variety of land fleet vehicles to meet your projects' needs.

Our 180K,240, 660, 740K and 1MM Bobtail pump trucks are capable of routinely providing safe and inert pressure services while minimizing the equipment footprint to your site. As a value-added feature, we ensure minimized oxidation. This allows for the prevention of unintended combustion and other chemical reactions.

## TRANSPORT SUPPORT

N2 Solutions' transport trucks are bound to fulfill project requirements. Our team has the capacity to handle large volume onsite liquid nitrogen storage transports. Larger liquid nitrogen requirements are transported to the pumpers by our transport fleet and liquid can be stored on location, dependent upon project needs.

With mini and traditional transport trucks and trailers available, N2 Solutions can provide the right solution for the right job and job site – taking into consideration pump rates, volume and the site footprint.