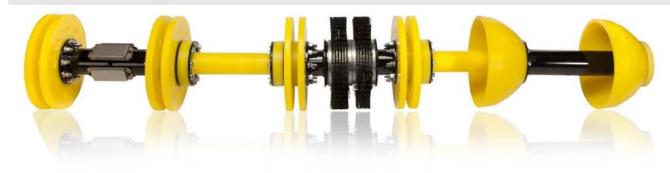

# **EQUIPMENT LANDSCAPE**

N2 Solutions has a variety of land fleet vehicles to meet your projects' needs.

Our 180K,240, 660, 740K and 1MM Bobtail pump trucks are capable of routinely providing safe and inert pressure services while minimizing the equipment footprint to your site. As a value-added feature, we ensure minimized oxidation. This allows for the prevention of unintended combustion and other chemical reactions.

### HIGH-RATE PUMP TRUCKS

### 1MM, 740M, AND 660M SCFH UNITS

Our 1MM, 740M, and 660M Bobtail pump trucks are capable of routinely providing safe and inert pressure services while minimizing the equipment footprint to your site. As a value-added feature, we ensure minimized oxidation. This allows for the prevention of unintended combustion and other chemical reactions.

- Designed for a max 10,000 psig with electronic over pressure shutdown
- Temperature Control (Our fleet has the capacity to deliver LIN (liquid nitrogen) at temperatures of -320°F as well as gaseous N2 at temperatures up to 500°F.)
  - 1MM Nitrogen Pump Trucks: 300 to 16,500 Scfm
  - 740M Nitrogen Pump Trucks: 250 to 12,000 Scfm
  - 660M Nitrogen Pump Trucks: 250 to 11,000 Scfm
    - Bobtail Platform
    - Self-Contained & Seld-Powered Units