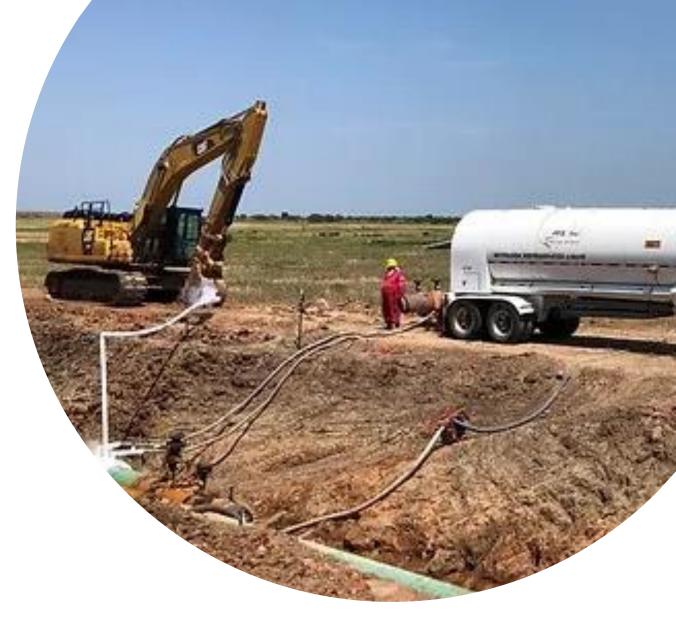

## TRANSPORT SUPPORT

N2 Solutions' transport trucks are bound to fulfill project requirements. Our team has the capacity to handle large volume onsite liquid nitrogen storage transports. Larger liquid nitrogen requirements are transported to the pumpers by our transport fleet and liquid can be stored on location, dependent upon project needs.

With mini and traditional transport trucks and trailers available, N2 Solutions can provide the right solution for the right job and job site – taking into consideration pump rates, volume and the site footprint.

- Transfer Pressures of Up to 150 Psi
  - Wet Kit and Pony Motor Setup
    - 7,000-gallon Capacity
- Bobtails with 4,200-gallon Capacity