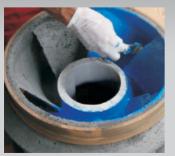

Internal coating of a concentrated copper tank.

Bronze pump rotor refurbishment

Coating of ditches

Repair of heat exchanger tubesheet

Repair of pump casings

Coating of pump rotor

Refurbishment of valves