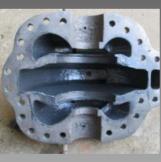

Internal coating of a concentrated copper tank.

Bronze pump rotor refurbishment

Coating of ditches

Repair of heat exchanger tubesheet

Repair of pump casings

Coating of pump rotor

Refurbishment of valves