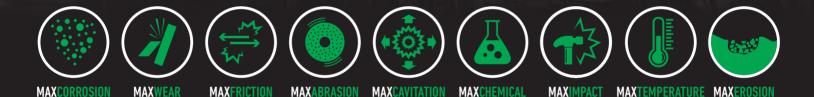

MAXEPOXY products reduce maintenance costs and downtime, extending the life of assets with easy application, promoting excellent performance to restore metallic surfaces while increasing abrasion resistance, chemical resistance and mechanical properties.

MAXepoxy high performance polymers are easy to apply and costeffective, allowing repairs of different materials such as steel, cast iron. aluminum, bronze, ceramic, etc. Highperformance polymers can be used to reconstruct metallic surfaces, repairs, protection and emergency maintenance of a variety of defects such as: cracks. erosion, manufacturing defects. corrosion. cavitation and chemical attacks. Used by Mining Industry, Refineries, Steel Mills, Petrochemical, Pulp and Paper, Oil & Gas (On/Offshore), etc.