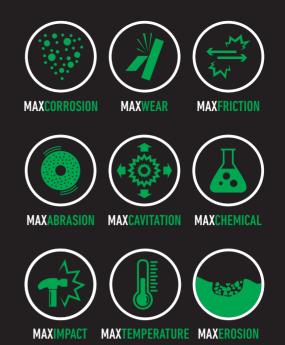

MAXEPOXY products reduce maintenance costs and downtime, extending the life of assets with easy application, promoting excellent performance to restore metallic surfaces while increasing abrasion resistance, chemical resistance and mechanical properties.

MAXepoxy high performance polymers are easy to apply and costeffective, allowing repairs of different materials such as steel, cast iron. aluminum, bronze, ceramic, etc. Highperformance polymers can be used to reconstruct metallic surfaces, repairs, protection and emergency maintenance of a variety of defects such as: cracks. erosion, manufacturing defects. corrosion. cavitation and chemical attacks. Used by Mining Industry, Refineries, Steel Mills, Petrochemical, Pulp and Paper, Oil & Gas (On/Offshore), etc.