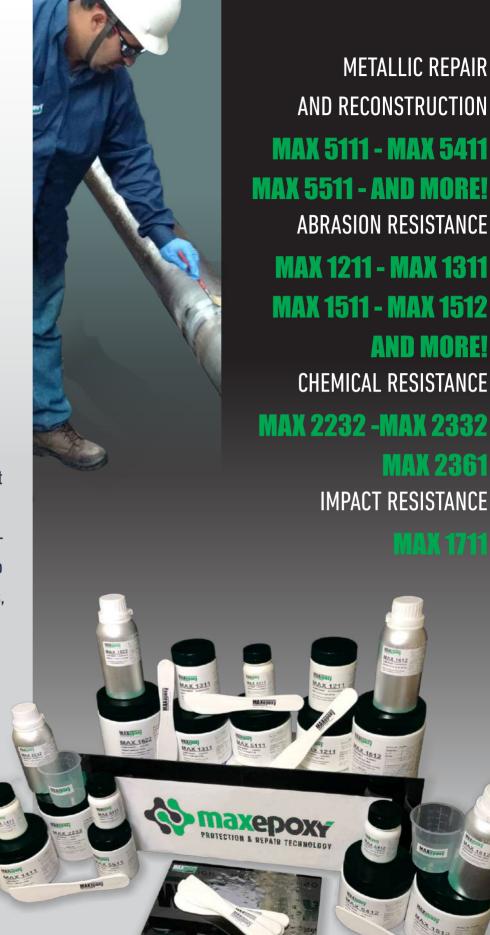

MAXEPOXY products reduce maintenance costs and downtime, extending the life of assets with easy application, promoting excellent performance to restore metallic surfaces while increasing abrasion resistance, chemical resistance and mechanical properties.

maxepoxy

com

MAXepoxy products are special hight performance cold-welding polymers used in corrective, preventive and predictive maintenance in permanent repairs providing great mechanical and chemical resistance.

MAXepoxy high performance polymers are easy to apply and costeffective, allowing repairs of different materials such as steel, cast iron. aluminum, bronze, ceramic, etc. Highperformance polymers can be used to reconstruct metallic surfaces, repairs, protection and emergency maintenance of a variety of defects such as: cracks. erosion, manufacturing defects. corrosion. cavitation and chemical attacks. Used by Mining Industry, Refineries, Steel Mills, Petrochemical, Pulp and Paper, Oil & Gas (On/Offshore), etc.