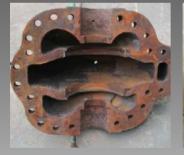

Internal coating of a concentrated copper tank.

Bronze pump rotor refurbishment

Coating of ditches

Repair of heat exchanger tubesheet

Repair of pump casings

Coating of pump rotor

Refurbishment of valves