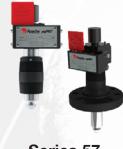

#### **PIG PASSAGE INDICATORS**

are designed to accurately detect the passage of a pipeline cleaner traveling within a pipeline system. Available with a variety of features and options, we have visual and electrical indicator models.

Series 57