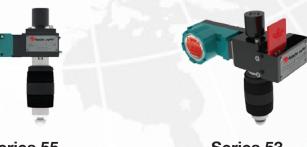

#### **PIG PASSAGE INDICATORS**

are designed to accurately detect the passage of a pipeline cleaner traveling within a pipeline system. Available with a variety of features and options, we have visual and electrical indicator models.

#### **Our** patented **pigPRO™ INDICATORS**

Series 55

Series 53