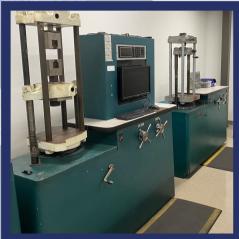

#### **Mechanical Testing of Welds**

- Hardness Testing
- Bend Testing
- Impact Testing
- Tensile & Compression Testing
- Fillet Break Test
- Nick Break Test