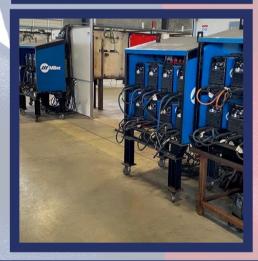

# **Summary of Capabilities**

Welder Qualifications Testing – API – ASME – AWS

48 ASME Welding Stalls/Booths