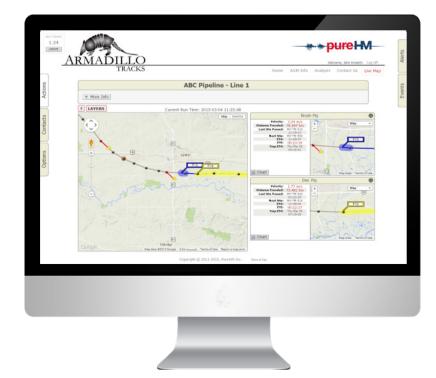

#### Tool tracking you can rely on

LiveMap is a web-based application that allows real-time viewing of an inline tool run. When tracking remotely, it allows a single technician at a central location to monitor the pig's position, velocity and estimated time of arrival.

LiveMap also allows any stakeholder in a project to subscribe to run updates and get real-time SMS or email notifications relating to flow changes, stoppages, pig passages, launches or estimated arrivals. This provides operators with better, more reliable data for tracking ILI programs.

#### The Solution

LiveMap is included with every PureHM tracking project and provides operators and stakeholders with more reliable information about their tool runs.

- Web-based reporting application
- Real-time information on ILI run
- Customizable SMS or email updates on events
- Live view of a pig's position In GIS viewer for conventional, remote or permanent tracking

LiveMap's ability to provide nearinstantaneous updates about what is happening during the run allows for faster response times and better results. The platform is flexible and can be used on both web and mobile applications, and each run can be shared with several stakeholders.