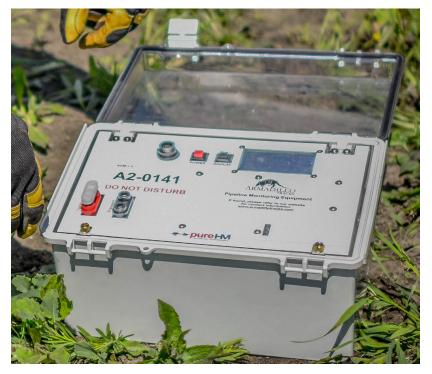

## The safest and most reliable tracking for any pig on any pipeline

The Armadillo Tracks system relies on a range of sensors to provide operators the most reliable tool tracking data available in the industry. A fully customizable solution, Armadillo Tracks can be used for both conventional and remote tracking based on the requirements for each different ILI run.

#### The Solution

- Pigs are tracked using multiple sensors for improved accuracy
- AGMs record a snapshot of each pig passage and continuously record data, providing a defensible data log
- LiveMap allows for real-time viewing of a pig's progress
- Accurate site survey

### The only permanent remote tracking system in the industry

Permanent deployment of the Armadillo Tracks system is ideal for routinely pigged pipelines or pipelines with ROW access challenges. Permanent AGMs reduce spend on field resources for regularly pigged lines and reduce the safety risks involved with tracking tools along challenging ROWs.

#### The Solution

- Pigs are tracked using up to seven sensors for improved accuracy
- AGMs record a snapshot of each pig passage and continuously record data, providing a defensible data log
- Annual site access to service AGMs
- AGMs are powered on and off remotely at the outset and close of tool runs
- LiveMap allows for real-time viewing of a pig's progress
- Accurate site survey