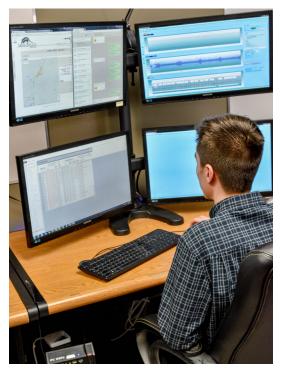

### Real-Time Tool Run Viewing

When inline inspection (ILI) tools are operating in a live pipeline, it is important to know their exact location and speed. Not only are some ILI tools very expensive to replace, but a lost or stuck pig can obstruct product flow and lead to unwanted service disruptions, or at worst, a pipeline rupture. Accurate and reliable tracking information provides peace of mind for operators during tool runs.

#### Tool tracking you can rely on

LiveMap is a web-based application that allows real-time viewing of an inline tool run. When tracking remotely, it allows a single technician at a central location to monitor the pig's position, velocity and estimated time of arrival.

LiveMap also allows any stakeholder in a project to subscribe to run updates and get real-time SMS or email notifications relating to flow changes, stoppages, pig passages, launches or estimated arrivals. This provides operators with better, more reliable data for tracking ILI programs.